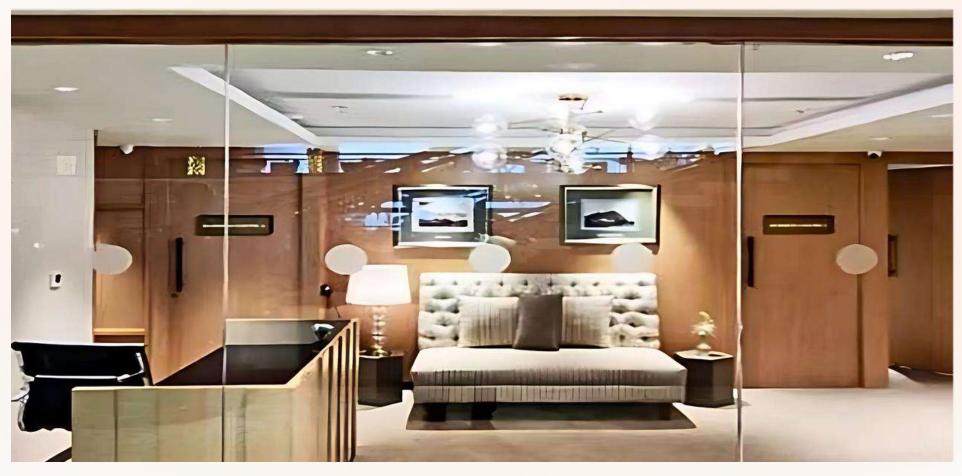

#### **DESIGN BRIEF**

The Bespoke business center at Taj showcases the brand's culture, offering a collaborative space for meetings and conferences. It features a mix of enclosed and open workspaces, emphasizing both focus and collaboration. The interiors, with wooden wall cladding and white surfaces, provide a natural ambiance. Warm lighting enhances the design, creating a functional and inviting workspace that transforms workplace culture.