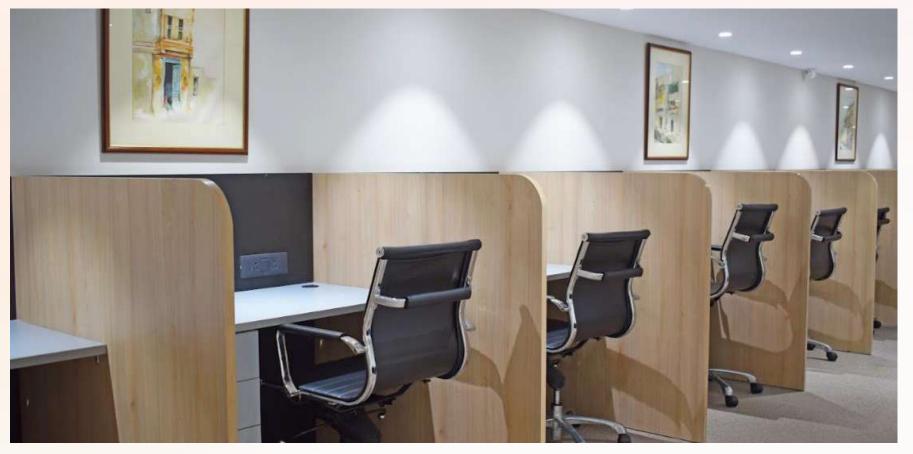

#### **DESIGN BRIEF**

The Bespoke business center at Taj showcases the brand's culture, offering a collaborative space for meetings and conferences. It features a mix of enclosed and open workspaces, emphasizing both focus and collaboration. The interiors, with wooden wall cladding and white surfaces, provide a natural ambiance. Warm lighting enhances the design, creating a functional and inviting workspace that transforms workplace culture.