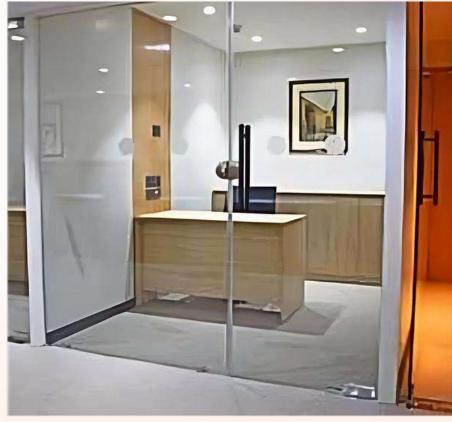

#### **DESIGN BRIEF**

The Bespoke business center at Taj showcases the brand's culture, offering a collaborative space for meetings and conferences. It features a mix of enclosed and open workspaces, emphasizing both focus and collaboration. The interiors, with wooden wall cladding and white surfaces, provide a natural ambiance. Warm lighting enhances the design, creating a functional and inviting workspace that transforms workplace culture.