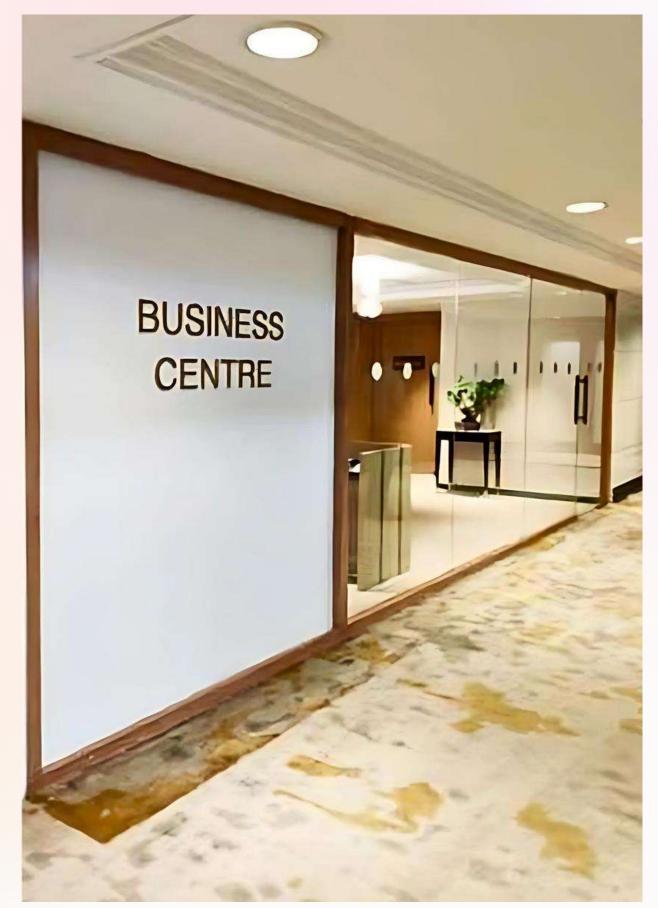

#### **DESIGN BRIEF**

The Bespoke business center at Taj showcases the brand's culture, offering a collaborative space for meetings and conferences. It features a mix of enclosed and open workspaces, emphasizing both focus and collaboration. The interiors, with wooden wall cladding and white surfaces, provide a natural ambiance. Warm lighting enhances the design, creating a functional and inviting workspace that transforms workplace culture.