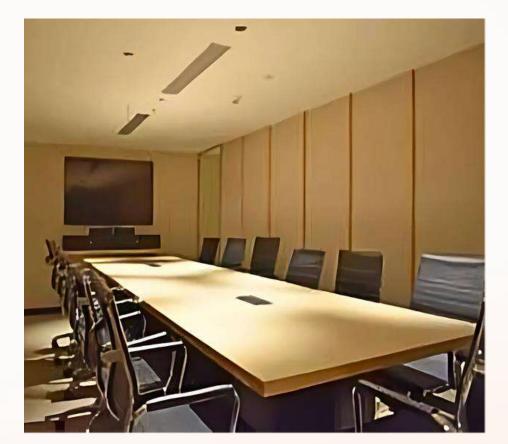

#### **DESIGN BRIEF**

The Bespoke business center at Taj showcases the brand's culture, offering a collaborative space for meetings and conferences. It features a mix of enclosed and open workspaces, emphasizing both focus and collaboration. The interiors, with wooden wall cladding and white surfaces, provide a natural ambiance. Warm lighting enhances the design, creating a functional and inviting workspace that transforms workplace culture.