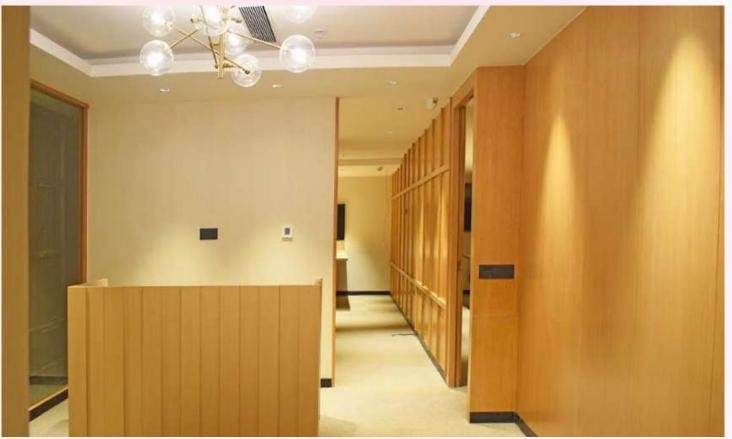

#### **DESIGN BRIEF**

The Bespoke business center at Taj showcases the brand's culture, offering a collaborative space for meetings and conferences. It features a mix of enclosed and open workspaces, emphasizing both focus and collaboration. The interiors, with wooden wall cladding and white surfaces, provide a natural ambiance. Warm lighting enhances the design, creating a functional and inviting workspace that transforms workplace culture.

#### Taj Hotel