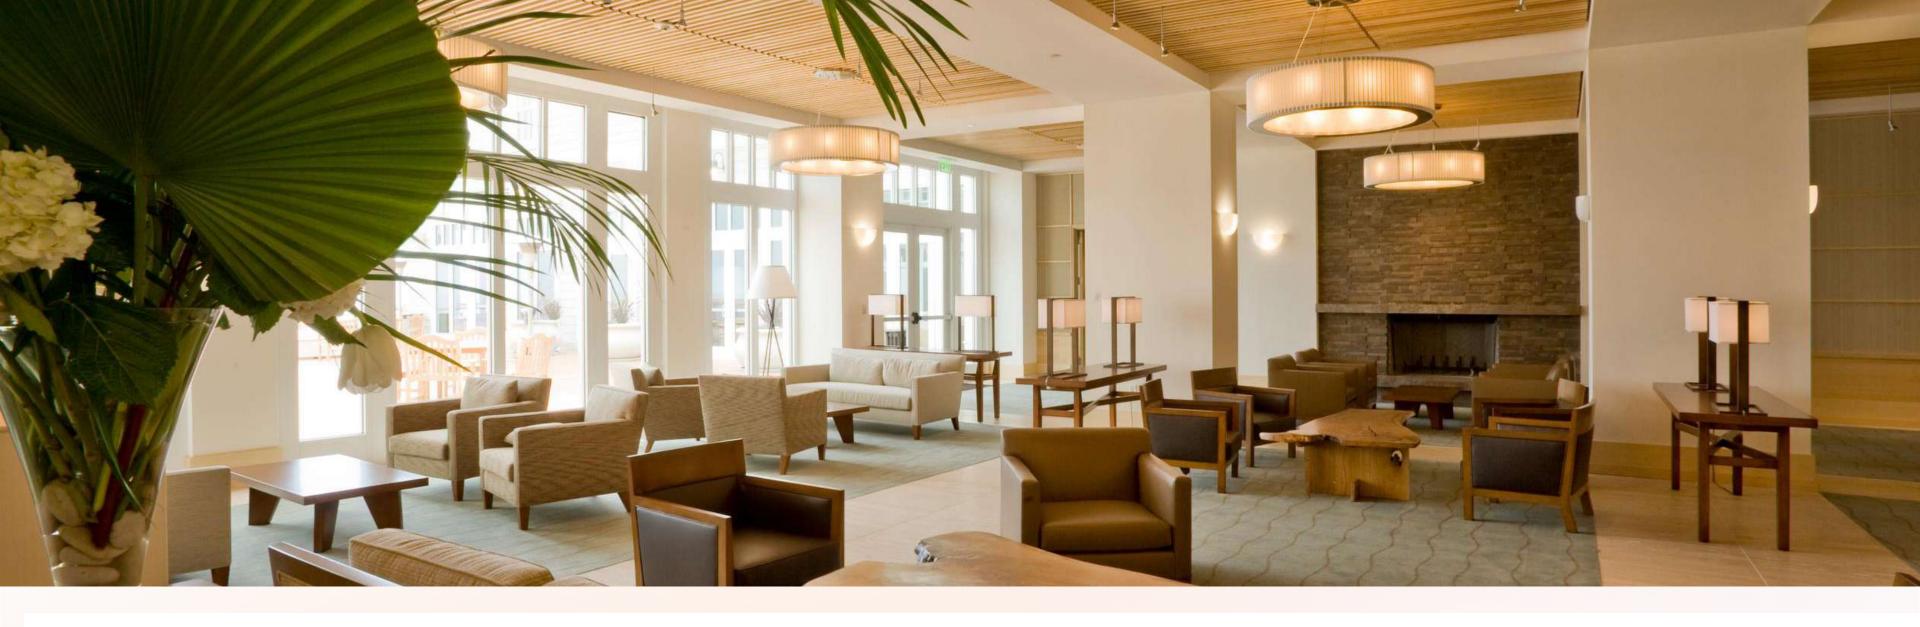

#### **DESIGN BRIEF**

The Bespoke business center at Taj showcases the brand's culture, offering a collaborative space for meetings and conferences. It features a mix of enclosed and open workspaces, emphasizing both focus and collaboration. The interiors, with wooden wall cladding and white surfaces, provide a natural ambiance. Warm lighting enhances the design, creating a functional and inviting workspace that transforms workplace culture.

### Taj Hotel