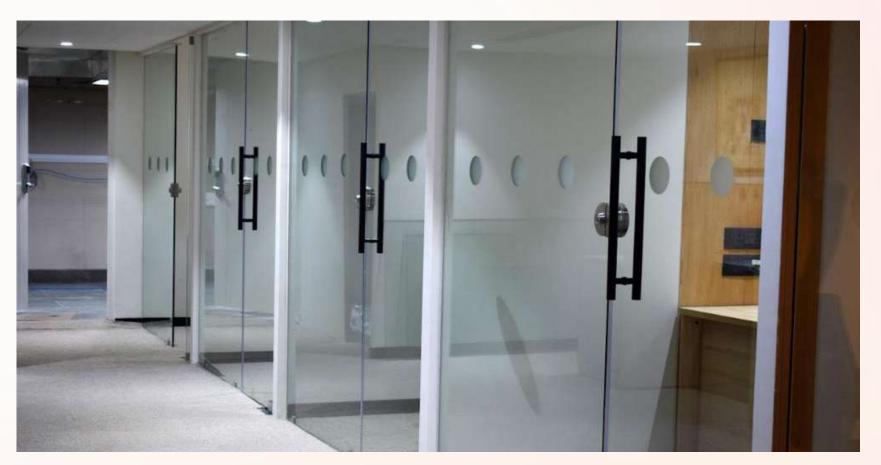

#### **DESIGN BRIEF**

The Bespoke business center at Taj showcases the brand's culture, offering a collaborative space for meetings and conferences. It features a mix of enclosed and open workspaces, emphasizing both focus and collaboration. The interiors, with wooden wall cladding and white surfaces, provide a natural ambiance. Warm lighting enhances the design, creating a functional and inviting workspace that transforms workplace culture.

#### Taj Hotel