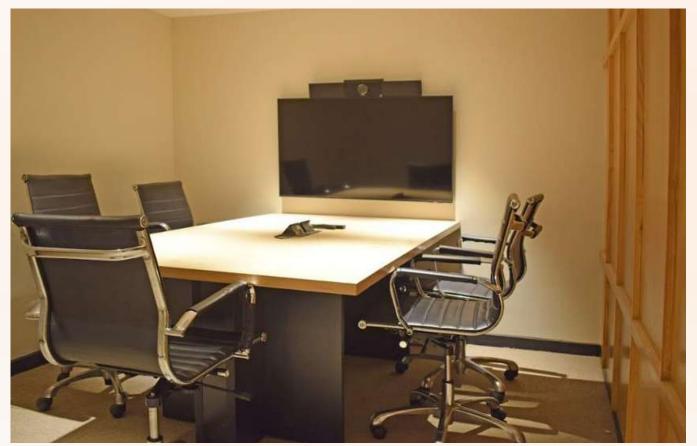

#### **DESIGN BRIEF**

The Bespoke business center at Taj showcases the brand's culture, offering a collaborative space for meetings and conferences. It features a mix of enclosed and open workspaces, emphasizing both focus and collaboration. The interiors, with wooden wall cladding and white surfaces, provide a natural ambiance. Warm lighting enhances the design, creating a functional and inviting workspace that transforms workplace culture.